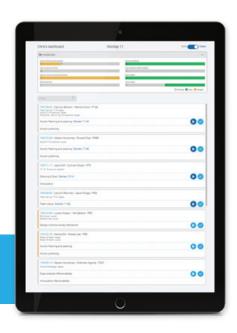

#### Performance dashboard

- Continuous overview of the most relevant data to help improve efficiency and effectiveness.
- Ability to monitor individual workstation level activities as well as overall operations through key performance indicators.

### Dynamic schedules

Enjoy easy access to a dynamically-updated list of tasks with important details, notes, and documents. As priorities and workloads change throughout the day, the master and individual schedules update automatically to optimize overall throughput of the lab.