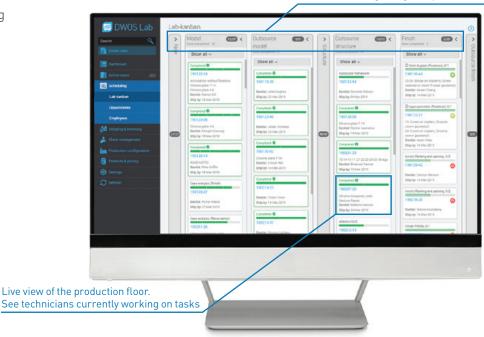

# Reduce production time and boost productivity

Based on the manufacturing industry's proven Kanban methodology, Lab-Kanban improves productivity with dynamic worksheets and schedules that synchronize with any changes in case information and priorities.

Cases flow through stages of production

#### Data management systems

- Unique Lab-Kanban methodology minimizes shelf-time between tasks.
- Automatic scheduler and automatic flags warn of impending delays.
- Prioritized tasks by employee include details, notes, and documents when needed.
- Simplified output of travelers (case document), shipping documents, and invoices.