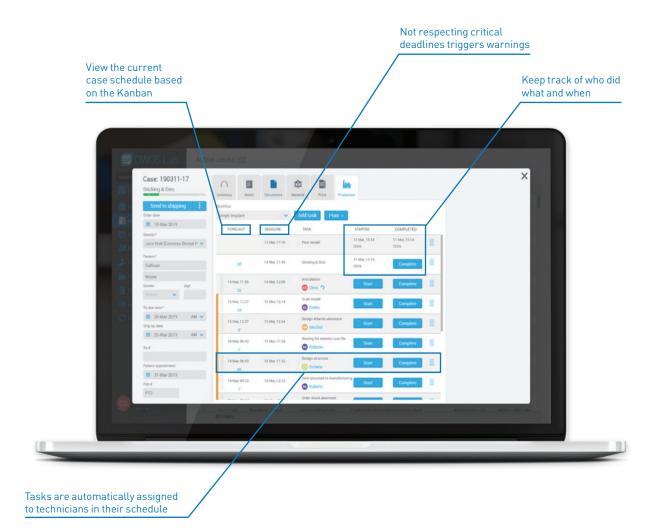

## One-stop case management

When considering a full-cycle workflow, DWOS Lab is the one place to manage your digital and traditional cases seamlessly and simultaneously.

- ▶ The production dashboard displays current production load, flagged cases to warn of possible delay, plus critical cases are monitored, and any outsourced cases are tracked.
- ▶ Workflows allow for any case-specific adjustments.
- ▶ Invoices are configurable and all shipments trackable.

### Dynamic schedules

Enjoy easy access to a dynamically-updated list of tasks with important details, notes, and documents. As priorities and workloads change throughout the day, the master and individual schedules update automatically to optimize overall throughput of the lab.

#### Data management systems

- Unique Lab-Kanban methodology minimizes shelf-time between tasks.
- Automatic scheduler and automatic flags warn of impending delays.
- Prioritized tasks by employee include details, notes, and documents when needed.
- Simplified output of travelers (case document), shipping documents, and invoices.