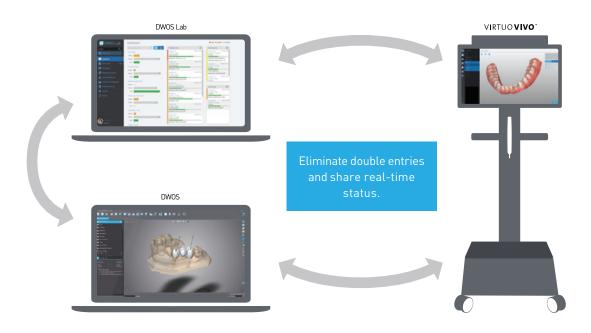

# Connectivity to Dental Wings open system CAD/CAM software

Cases entered in DWOS Lab are automatically routed to DWOS. Case status is updated in DWOS Lab in real-time following the DWOS workflow.

Dental Wings Inc. 2251, ave Letourneux Montréal (QC) H1V 2N9 Canada

#### Productivity boosting tools

- Real-time case exchange is integrated with Dental Wings products, and open to connect to any other CAD/CAM process.
- Production time is reduced due to easy and quick access to data and timetables.
- ➤ Case information is exchanged automatically to help eliminate double entries and errors.
- Customer portals simplify communications with dentists.