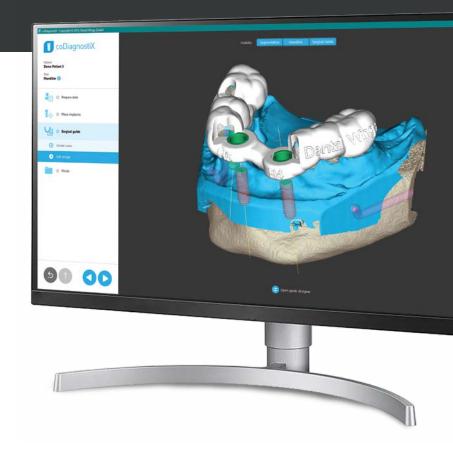

### Design highly-precise and customizable surgical guides.

- Time-saving guide design wizard.
- Surgical guides with tooth, gingiva or bone support, plus combined variants.
- Surgical guides can be produced in-house, by your local lab, or by centralized service providers.

### Benefit from a completely digital workflow and versatile solution.

- No scan template required thanks to a completely digital workflow.
- Compatible with all open (CB)CT, intraoral, model, and impression scanners, plus open CAD/CAM solutions.
- Includes a regularly updated library of implant, sleeve, and abutment systems from multiple manufacturers.

#### A solution tailored to your individual needs.

coDiagnostiX EASY was designed to address the needs of clinicians who mainly treat standard cases or who outsource services to a lab or planning center.