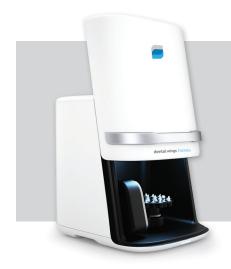

## 7SERIES

## Model & Impression Scanner

Featuring high scanning accuracy, significant ergonomic and functional advances for important improvements in productivity and efficiency. Delivered with several DWOS design applications suited for medium to large sized dental labs. Plus, you can add more modules as your lab and requirements evolve.

## Accessories included:

- ▶ An integrated on-board computer with 64-bit processor
- ▶ Impression holder
- Calibration kit
- ➤ Automatic multi-die holder (up to 30 elements scanned and designed in 12 minutes, unattended)